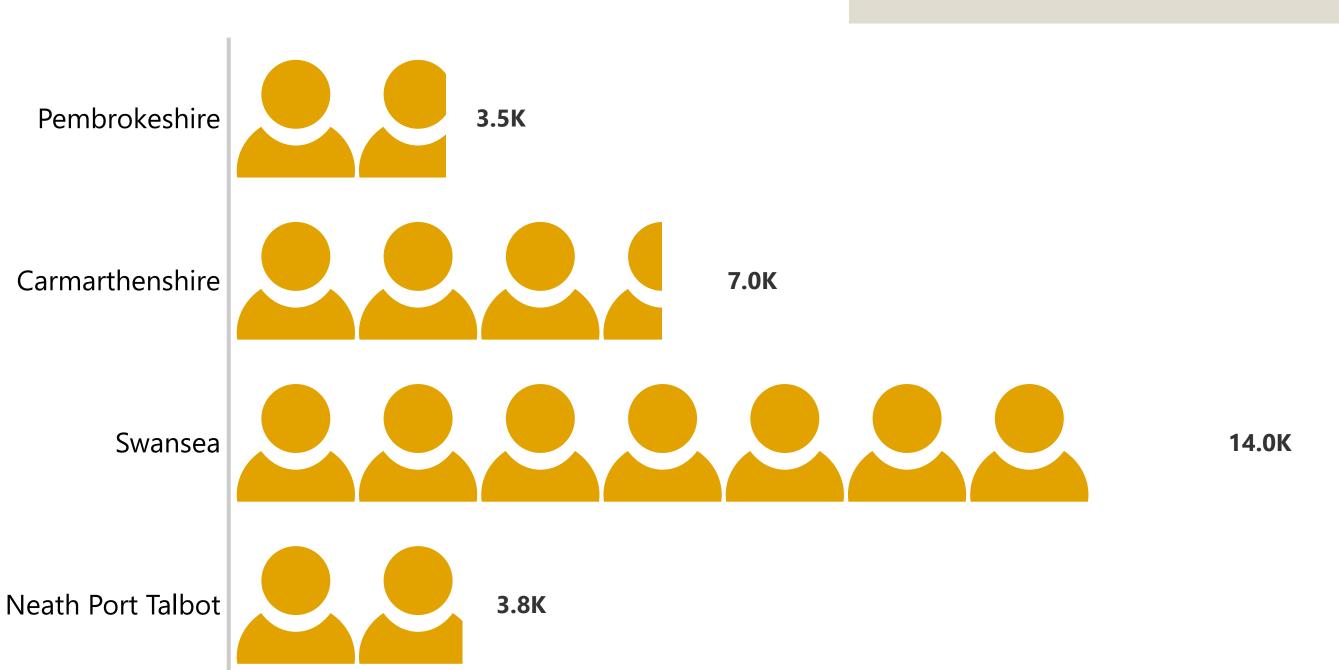

#### **Employment within the sector (2021)**

28.2K people employed in the sector