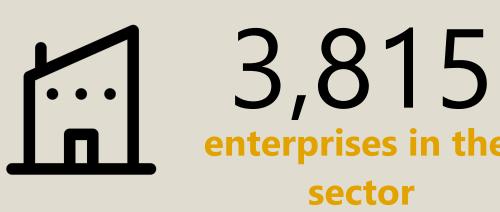

#### **Enterprises within the sector (2022)**

16.0%

of all enterprises in this region are in this sector

92.3% of all enterprises in this sector are micro enterprises

Source: Office for National Statistics (ONS)