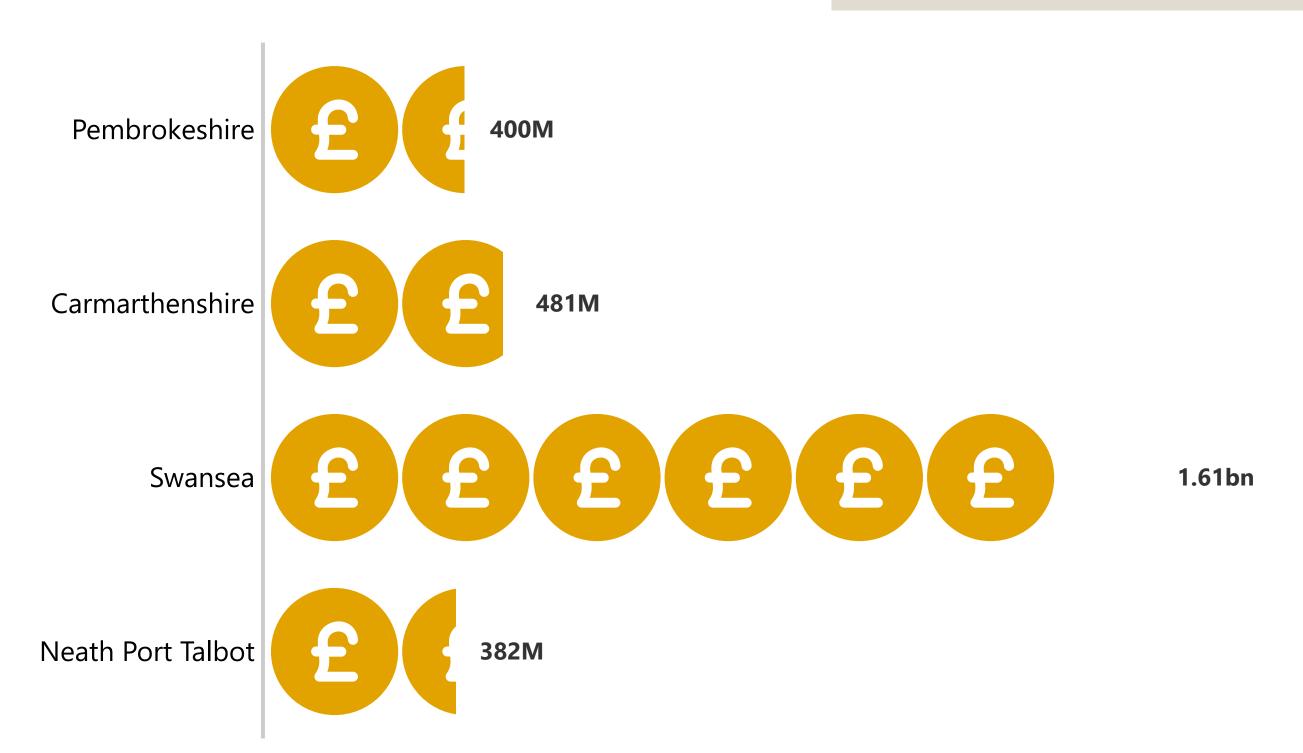

### Gross Value Added (GVA) (£) for the **sector (2021)**

Source: Office for National Statistics (ONS)